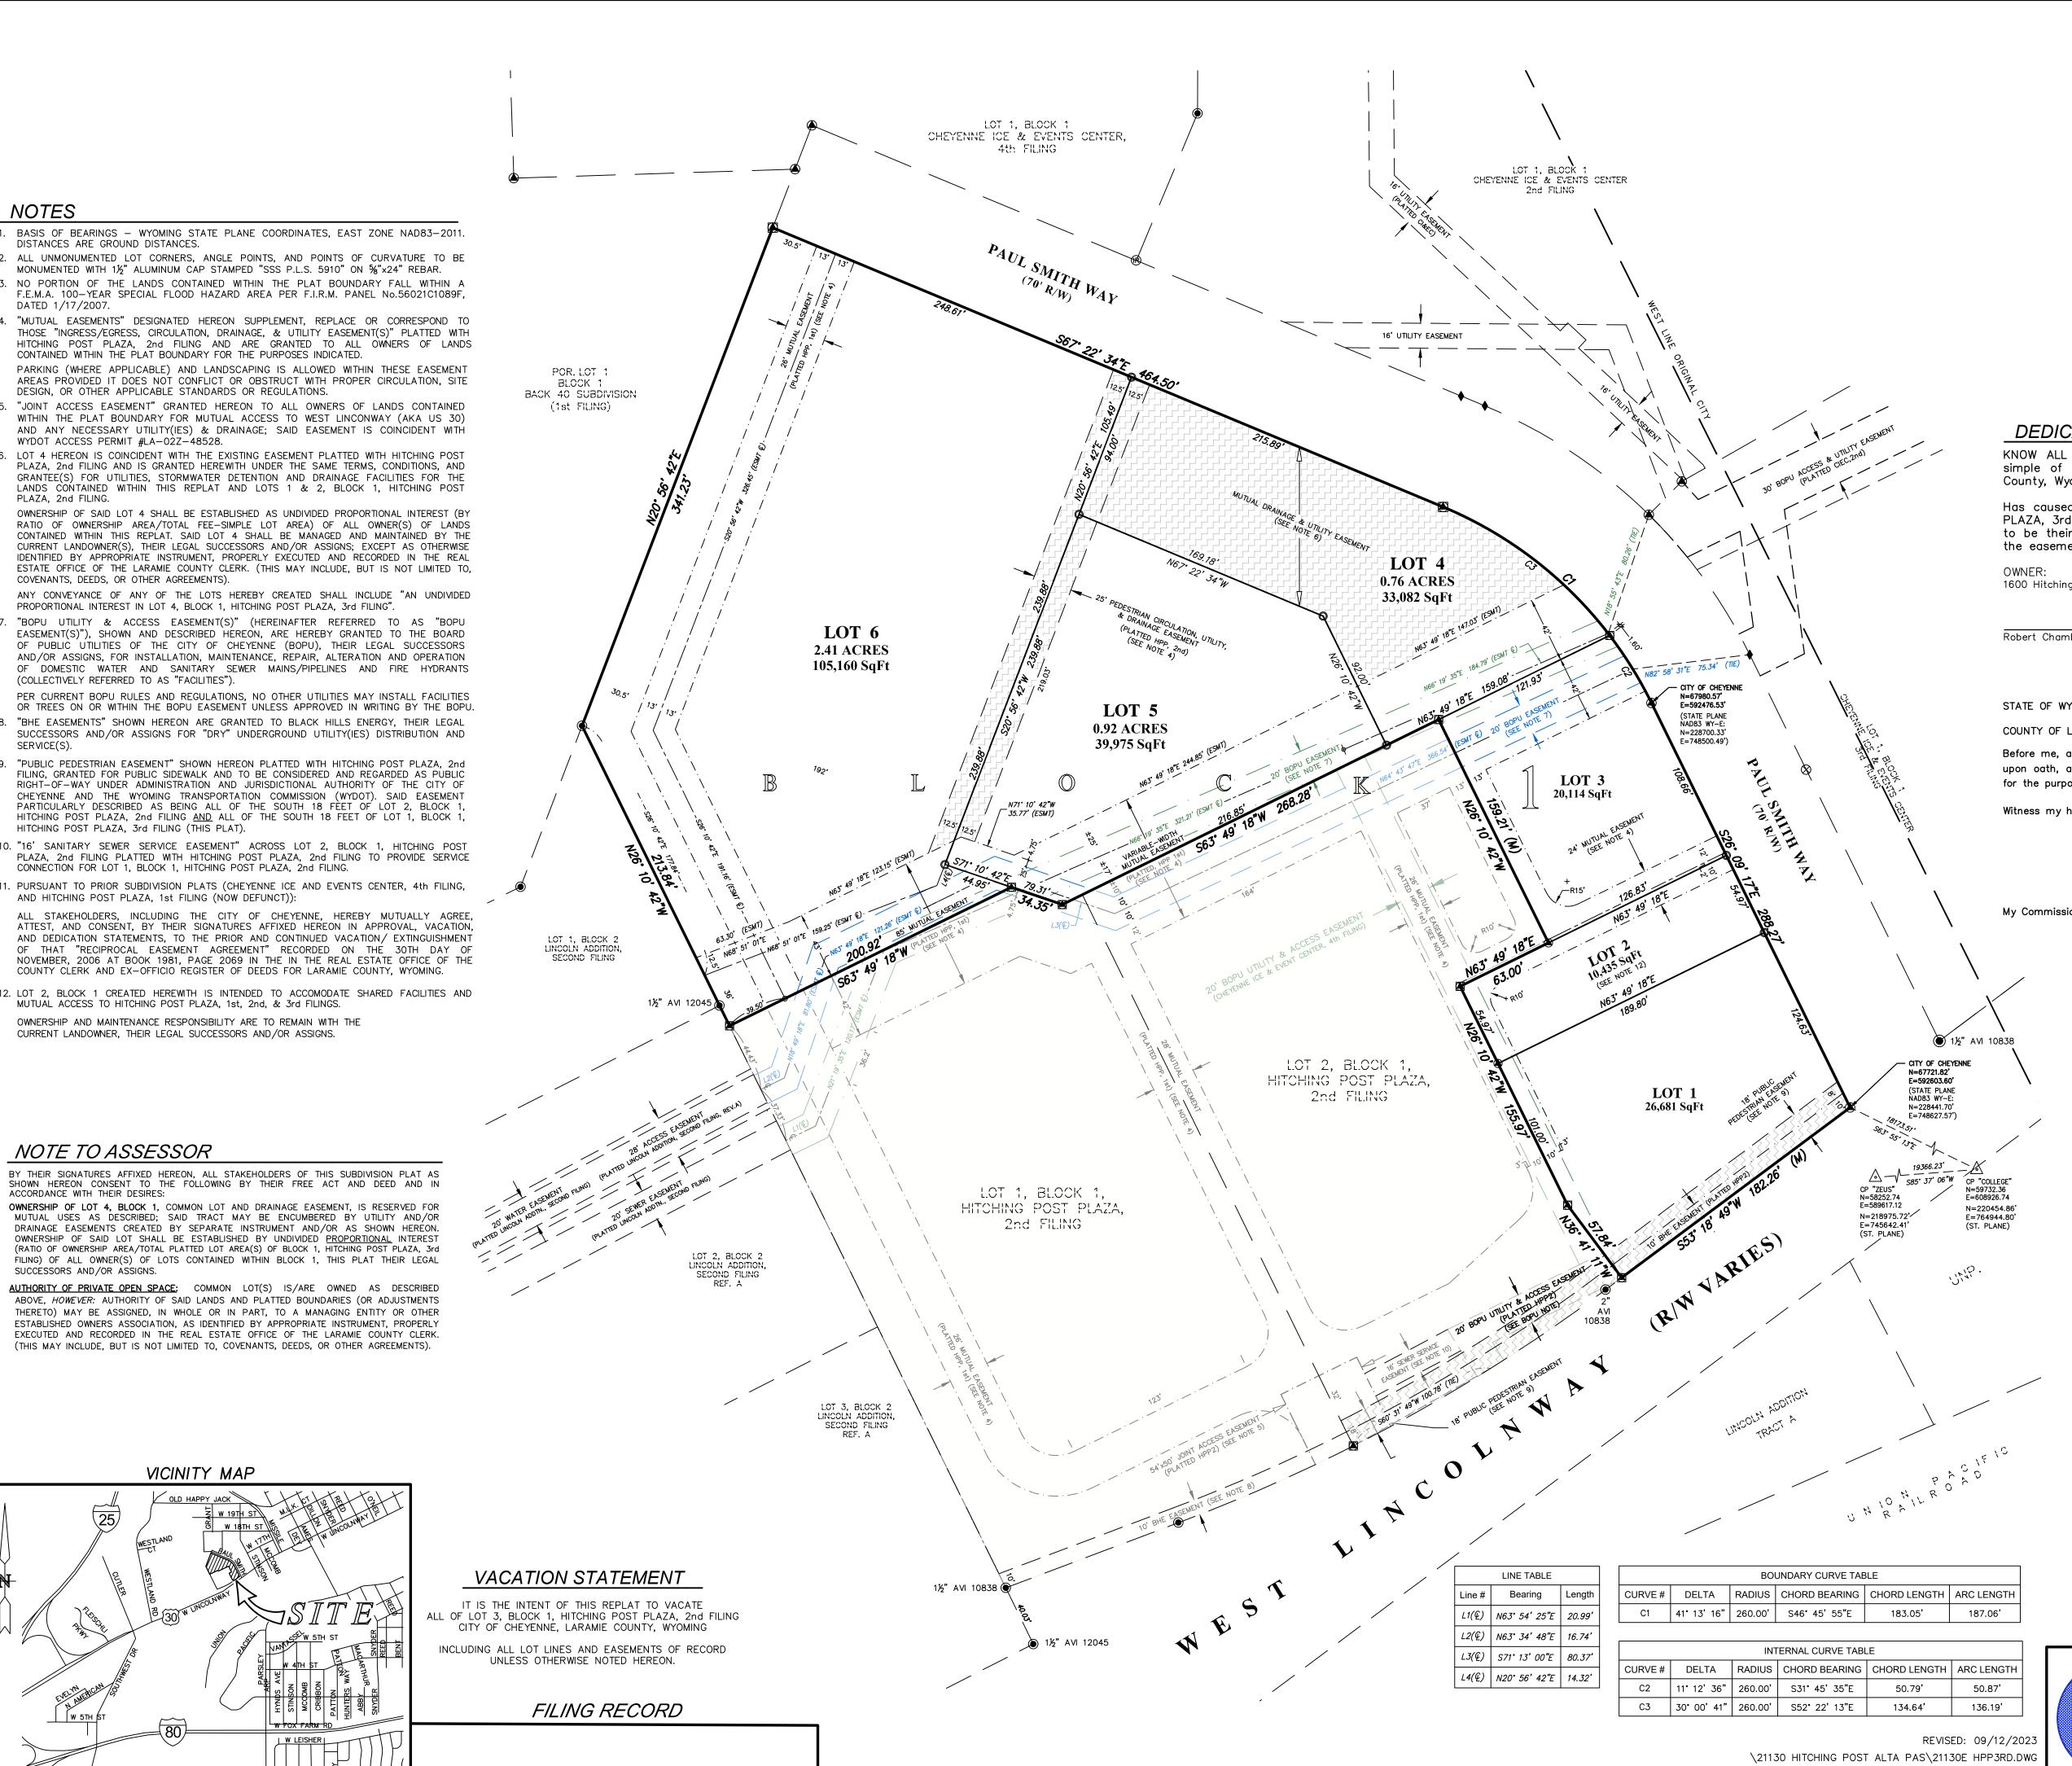

# HITCHING POST PLAZA, 3rd FILING

A REPLAT OF ALL OF LOT 3, BLOCK 1 HITCHING POST PLAZA, 2nd FILING CITY OF CHEYENNE, LARAMIE COUNTY, WYOMING

PREPARED MAY 2023

STEIL SURVEYING SERVICES, LLC PROFESSIONAL LAND SURVEYORS PLANNING & DEVELOPMENT SPECIALISTS