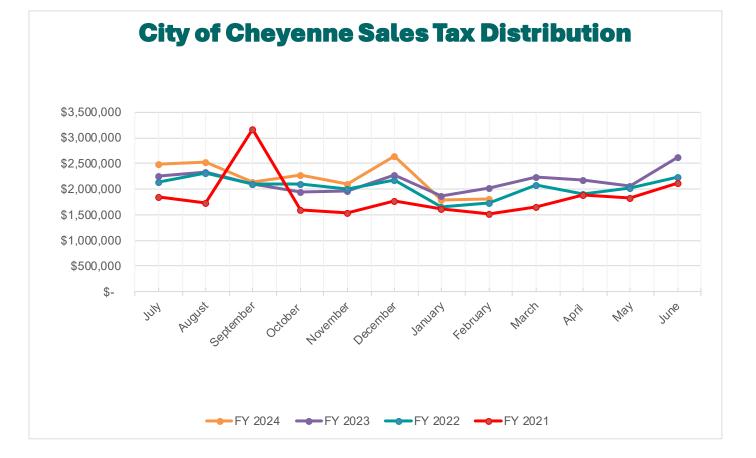

# **SALES & USE TAX COMPARISON**

| <b>CITY OF CHEYENNE 4% STATE &amp; USE SALES TAX DISTRIBUTION</b> |    |            |    |            |    |            |    |            |  |  |  |
|-------------------------------------------------------------------|----|------------|----|------------|----|------------|----|------------|--|--|--|
| Month of Collections                                              |    | FY 2024    |    | FY 2023    |    | FY 2022    |    | FY 2021    |  |  |  |
| July                                                              | \$ | 2,486,049  | \$ | 2,246,118  | \$ | 2,133,878  | \$ | 1,855,945  |  |  |  |
| August                                                            |    | 2,531,109  |    | 2,325,517  |    | 2,306,893  |    | 1,734,990  |  |  |  |
| September                                                         |    | 2,148,575  |    | 2,097,991  |    | 2,109,367  |    | 3,178,334  |  |  |  |
| October                                                           |    | 2,266,594  |    | 1,951,221  |    | 2,091,346  |    | 1,600,310  |  |  |  |
| November                                                          |    | 2,100,247  |    | 1,956,871  |    | 2,003,374  |    | 1,536,593  |  |  |  |
| December                                                          |    | 2,648,338  |    | 2,277,345  |    | 2,174,556  |    | 1,764,239  |  |  |  |
| January                                                           |    | 1,790,712  |    | 1,867,604  |    | 1,661,202  |    | 1,609,199  |  |  |  |
| February                                                          |    | 1,800,186  |    | 2,025,009  |    | 1,736,181  |    | 1,525,877  |  |  |  |
| March                                                             |    |            |    | 2,244,595  |    | 2,078,281  |    | 1,645,139  |  |  |  |
| April                                                             |    |            |    | 2,169,002  |    | 1,903,056  |    | 1,883,599  |  |  |  |
| May                                                               |    |            |    | 2,064,459  |    | 2,026,288  |    | 1,821,482  |  |  |  |
| June                                                              |    |            |    | 2,633,599  |    | 2,227,303  |    | 2,111,613  |  |  |  |
| Total                                                             | \$ | 17,771,810 | \$ | 25,859,333 | \$ | 24,451,724 | \$ | 22,267,320 |  |  |  |

Please note: Sales tax revenue is received up to two months after collections.