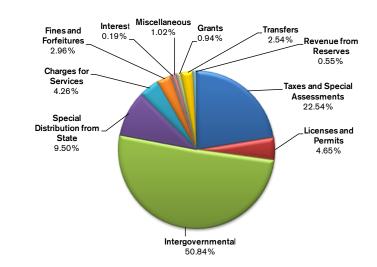

## **GENERAL FUND BUDGET AT A GLANCE**

| Revenue Sources                 | Estimate         |
|---------------------------------|------------------|
| Taxes and Special Assessments   | \$<br>11,356,200 |
| Licenses and Permits            | 2,345,060        |
| Intergovernmental               | 25,623,402       |
| Special Distribution from State | 4,788,858        |
| Charges for Services            | 2,144,000        |
| Fines and Forfeitures           | 1,492,875        |
| Interest                        | 96,000           |
| Miscellaneous                   | 491,300          |
| Grants                          | 475,000          |
| Transfers                       | 1,288,000        |
| Revenue from Reserves           | 351,001          |
| Total                           | \$<br>50,451,696 |

## **GENERAL FUND REVENUES**

The City of Cheyenne receives revenues from various sources which must be spent efficiently to provide services to residents and businesses. Below is a breakdown of the sources of revenue included in the Fiscal Year 2016 budget.

- 1. Taxes and Special Assessments franchise fees, property and vehicle taxes
- 2. Licenses and Permits building permits and various business licenses
- 3. Intergovernmental sales taxes, mineral royalties, severance taxes and other revenue from governmental entities
- 4. Special Distribution from State supplemental appropriation from the State of Wyoming
- 5. Charges for Services recreation, parking and other miscellaneous charges for services
- 6. Fines and Forfeitures fines from parking and other municipal code violations
- 7. **Miscellaneous, Grants, Transfers and Interest** miscellaneous charges, police grants for school district services and other miscellaneous revenues