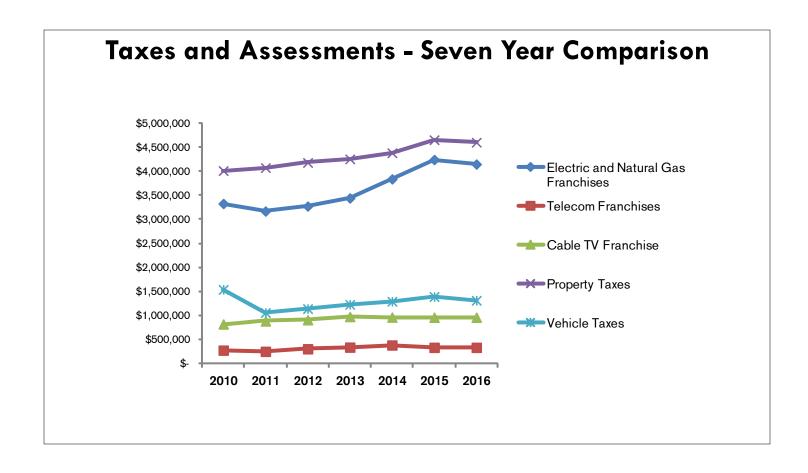

## **GENERAL FUND REVENUES**

| Taxes and Special Assessments       | 2011<br>Actuals | 2012<br>Actuals | 2013<br>Actuals | 2014<br>Actuals | 2015<br>Adopted<br>Budget | 2016<br>Adopted<br>Budget |
|-------------------------------------|-----------------|-----------------|-----------------|-----------------|---------------------------|---------------------------|
| Electric and Natural Gas Franchises | \$ 3,171,115    | \$ 3,274,174    | \$ 3,443,655    | \$ 3,840,408    | \$ 4,244,500              | \$ 4,150,000              |
| Telecom Franchises                  | 247,619         | 300,844         | 335,313         | 379,257         | 330,000                   | 330,000                   |
| Cable TV Franchise                  | 880,444         | 905,805         | 973,629         | 961,682         | 959,200                   | 959,200                   |
| Property Taxes                      | 4,076,505       | 4,183,208       | 4,258,009       | 4,385,350       | 4,656,778                 | 4,605,000                 |
| Vehicle Taxes                       | 1,057,104       | 1,139,125       | 1,227,095       | 1,292,199       | 1,390,775                 | 1,312,000                 |
| TOTAL                               | \$ 9,432,787    | \$ 9,803,156    | \$ 10,237,701   | \$ 10,858,896   | \$11,581,253              | \$11,356,200              |

#### **Franchise Fees**

Franchise fees are set by contracts with various utility, cable TV and telecommunication companies and are based on a percentage (from 1% to 5%) of sales. Also included in this account are various contracts with telecommunication companies for the use of right-of-way properties of the City and these are established by contract. Franchise fees account for approximately 11% of total general fund revenues.

Electric and natural gas franchise fees are currently expected to be below projections for Fiscal Year 2015 by approximately \$100,000. An increase was projected for Fiscal Year 2015 due to growth of the customer base and a requested rate increase that was effective during the year. However, due to weather and other factors, the total projected increase has not been realized. Therefore, the projection for Fiscal Year 2016 has been lowered to equal the expected total Fiscal Year 2015 revenues.

#### **Property and Vehicle Taxes**

Property and vehicle taxes combine to represent approximately 12% of the general fund revenues. Property taxes are based on property value assessments set by the Laramie County Assessor. The assessed value for 2015 (which will be collected from taxpayers during the Fiscal Year ended June 30, 2016) has not been set as of the preparation of this budget. Based on projections year to date, it appears that the Fiscal Year 2015 property tax collections will be approxi-

mately 5% over the Fiscal Year 2014 actual collections, but will not exceed the budget for Fiscal Year 2015. Therefore, we have lowered our projection of property taxes for Fiscal Year 2016.

Vehicle taxes are collected by the Laramie County Treasurer, and are remitted to the City. Revenues for Fiscal Year 2015 are estimated to be below budget by approximately \$50,000. Therefore, we have lowered the projection for Fiscal Year 2016.