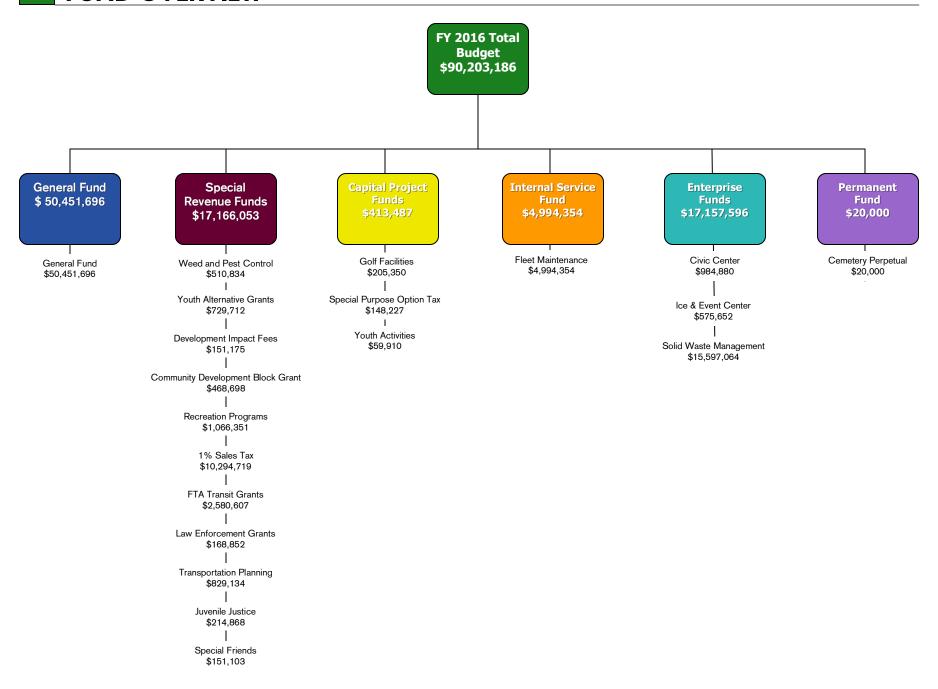

## **FUND OVERVIEW**

The City's governmental functions and accounting system are organized, controlled and operated on a fund basis. A fund is a grouping of related accounts that is used to maintain control over resources that have been segregated for specific activities or objectives. Each fund has its own set of self-balancing accounts which are comprised of its assets, liabilities, fund equity, revenues and expenditures.

The City of Cheyenne FY2016 budget contains 20 separate funds which account for the City's services including public safety, general government administration, public works, parks and recreation and health and welfare.

#### **GENERAL FUND**

The General Fund is the City's primary operating fund. It is used to account for all revenue sources and expenditures which are not required to be accounted for in other funds. Revenues accounted for in the General Fund are derived primarily from taxes, federal and state distributions and charges for goods and services. Expenditures include all major functions of the City in addition to allocations to support agencies.

#### **SPECIAL REVENUE FUNDS**

These funds are used to account for the proceeds of specific revenue sources such as taxes, governmental grants or other revenue sources that are legally restricted and designed to finance particular functions or activities of the City. The City has the following Special Revenue Funds:

#### **CAPITAL PROJECT FUNDS**

The Capital Project Funds account for financial resources to be used for the acquisition, construction or renovation of capital facilities or other equipment that ultimately become City fixed assets. The City has the following three Capital Project Funds:

#### PROPRIETARY FUNDS

Proprietary funds are used to account for the City's business type activities. There are two types of proprietary funds: Enterprise Funds and Internal Service Funds. Each type of fund imposes fees or charges for services. Enterprise Funds provide services to customers outside the entity. Internal Service Funds are used when a fund primarily provides benefits to other funds, departments, or agencies of the primary government and its component units, or to other governments. The City's four Proprietary Funds are:

#### INTERNAL SERVICE FUND

1. **Fleet Maintenance** – accounts for the costs of fueling and maintaining all fleet vehicles and equipment used in City operations.

#### **ENTERPRISE FUNDS**

- Solid Waste Management monies received from Sanitation charges and allocated to the operation and maintenance of the City's solid waste activities as mandated by federal and state regulations and to accumulate funds for the closure and post-closure costs of the landfill.
- 2. **Civic Center -** provides a location for concerts, stage performances and other shows.
- Ice and Events Center provides activities at the Center including ice hockey, concerts, roller skating, miniature golf and other public and private events.

#### **PERMANENT FUND**

Permanent Funds are used to report resources that are legally restricted to the extent that only earnings, not principal, may be used for purposes that support the reporting government's programs.