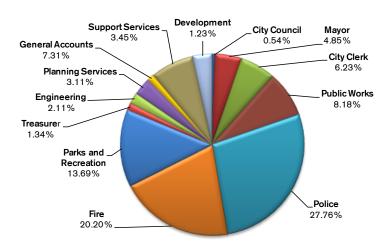

| Expenditure by Department | <u>Budget</u>    |
|---------------------------|------------------|
| City Council              | \$<br>275,130    |
| Mayor                     | 2,357,082        |
| City Clerk                | 3,148,331        |
| Public Works              | 4,122,443        |
| Police                    | 13,988,041       |
| Fire                      | 10,177,213       |
| Parks and Recreation      | 6,919,131        |
| Treasurer                 | 665,453          |
| Engineering               | 992,907          |
| Planning Services         | 1,584,469        |
| Development               | 635,054          |
| General Accounts          | 3,859,093        |
| Support Services          | <br>1,727,350    |
| Total                     | \$<br>50,451,696 |