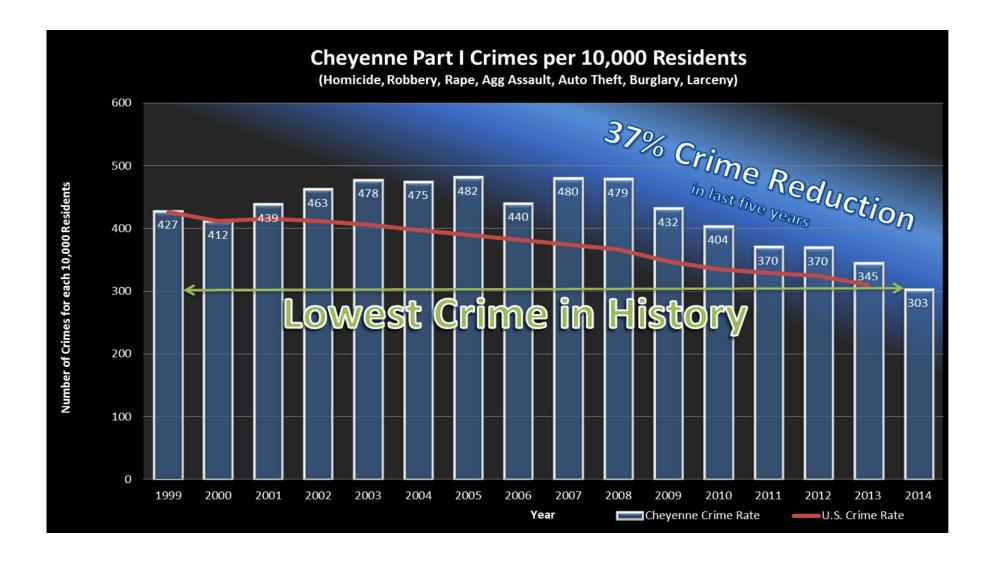

l then have one captain over the Operations Division and one over the Services Division (funded through restructuring).
- With the completion of the Cheyenne Public Safety Center, a police services technician will be hired for building/fleet maintenance (funded through restructuring).
- With the completion of the Cheyenne Public Safety Center, an addition part-time custodian will need to be hired.
- Millions of dollars in technology upgrades will require the Department to offer competitive salaries for IT technicians to properly maintain the hardware.
- Develop a strategic plan with the Municipal Court, downtown businesses and charitable organizations to reduce calls for service in the downtown corridor (implement if funded).



## **GENERAL FUND REVENUES**

### POLICE DEPARTMENT SUMMARY



## **POLICE DEPARTMENT SUMMARY**

### **EXPENDITURE SUMMARY**

|                                        | 2011<br>Actuals           | 2012<br>Actuals           | 2013<br>Actuals           | 2014<br>Actuals           | 2015<br>Adopted<br>Budget | 2016<br>Adopted<br>Budget |
|----------------------------------------|---------------------------|---------------------------|---------------------------|---------------------------|---------------------------|---------------------------|
| Police Administration<br>Police Patrol | \$ 2,584,615<br>7,694,661 | \$ 3,003,209<br>7,848,410 | \$ 3,130,541<br>8,317,894 | \$ 3,206,339<br>8,996,732 | \$ 3,866,756<br>9,538,244 | \$ 4,196,790<br>9,791,251 |
| Police Summary                         | \$ 10,279,276             | \$ 10,851,619             | \$