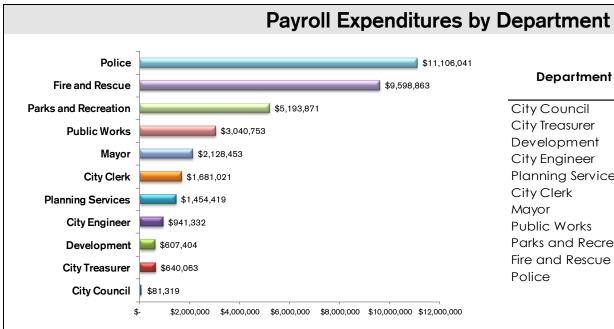

## **GENERAL FUND STAFFING BY DEPARTMENT**

| Department           |    | Budget     | Budget<br>Percentage |  |  |
|----------------------|----|------------|----------------------|--|--|
| City Council         | \$ | 81,319     | 0.2%                 |  |  |
| City Treasurer       |    | 640,063    | 1.8%                 |  |  |
| Development          |    | 607,404    | 1.7%                 |  |  |
| City Engineer        |    | 941,332    | 2.6%                 |  |  |
| Planning Services    |    | 1,454,419  | 4.0%                 |  |  |
| City Clerk           |    | 1,681,021  | 4.6%                 |  |  |
| Mayor                |    | 2,128,453  | 5.8%                 |  |  |
| Public Works         |    | 3,040,753  | 8.3%                 |  |  |
| Parks and Recreation | 0  | 5,193,871  | 14.2%                |  |  |
| Fire and Rescue      |    | 9,598,863  | 26.3%                |  |  |
| Police               |    | 11,106,041 | 30.4%                |  |  |
|                      | \$ | 36,473,537 | <del>-</del>         |  |  |