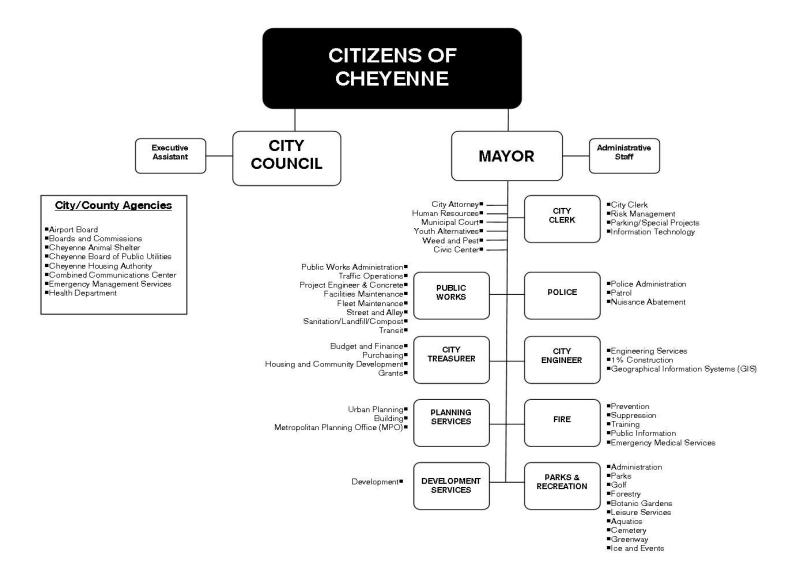

de the same non-uniform proposed increases to compensation and benefits for employees providing services in the other funds. The budget proposes hiring 4 additional Solid Waste Fund Equipment operators to meet resident service needs.

#### **CONCLUSION**

I would like to thank all staff and support agencies of the City for their assistance and cooperation in preparing a budget based on a limited resource of funding while committing to provide increased levels of service to the public. I recognize that, as staff and my work is mainly complete with this budget submission to Council, your work begins; your work is appreciated.

Thank you for your consideration of the proposed budget, and I look forward to discussions with you.

Sincerely,

Richard L. Kaysen, Mayor

## **ORGANIZATION CHART**



## **CHEYENNE CITY COUNCIL**



Scott Roybal



Jimmy Valdez



Ward 1

Ward 1

Dr. Mark Rinne,
President

WARD 2



Bryan Cook, Chair, Public Services



Dicky Shanor, Vice President



Jim Brown, Chair, Finance Committee



Richard Johnson



Mike Luna

## Richard L. Kaysen

Mayor

#### **CITY APPOINTED OFFICIALS**

**Matt Ashby,** Planning Services Director



**Lois Huff,** City Treasurer



**Jim Martin,** Fire and Rescue Chief



**Vicki Nemecek,** Public Works Director



Carol Intlekofer, City Clerk



Judge Mark Moran, Municipal Court



Judge Paul Galeotos, Municipal Court



Judge Ronn Jeffrey, Municipal Court



**Rick Parish,**Parks and Recreation Director



**Unfilled,** City Engineer



**Dan White,** City Attorney



#### **BOARD OF PUBLIC UTLITIES OFFICIALS**

Tim Wilso