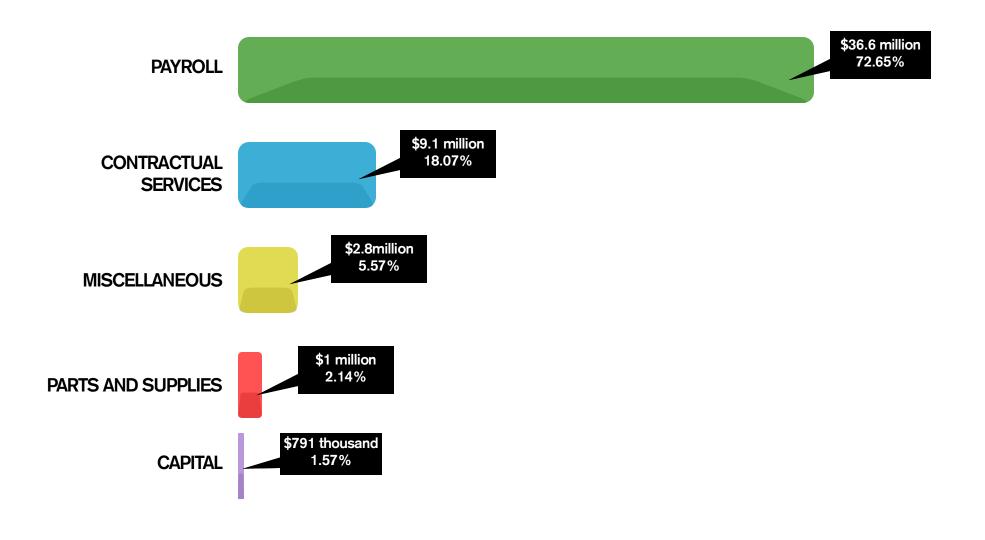

## **GENERAL FUND STAFFING BY DEPARTMENT**

| Department           |    | Budget     | Budget<br>Percentage |  |  |
|----------------------|----|------------|----------------------|--|--|
| City Council         | \$ | 81,319     | 0.2%                 |  |  |
| City Treasurer       |    | 640,063    | 1.8%                 |  |  |
| Development          |    | 607,404    | 1.7%                 |  |  |
| City Engineer        |    | 941,332    | 2.6%                 |  |  |
| Planning Services    |    | 1,454,419  | 4.0%                 |  |  |
| City Clerk           |    | 1,681,021  | 4.6%                 |  |  |
| Mayor                |    | 2,128,453  | 5.8%                 |  |  |
| Public Works         |    | 3,040,753  | 8.3%                 |  |  |
| Parks and Recreation | 0  | 5,193,871  | 14.2%                |  |  |
| Fire and Rescue      |    | 9,598,863  | 26.3%                |  |  |
| Police               |    | 11,106,041 | 30.4%                |  |  |
|                      | \$ | 36,473,537 | <del>-</del>         |  |  |