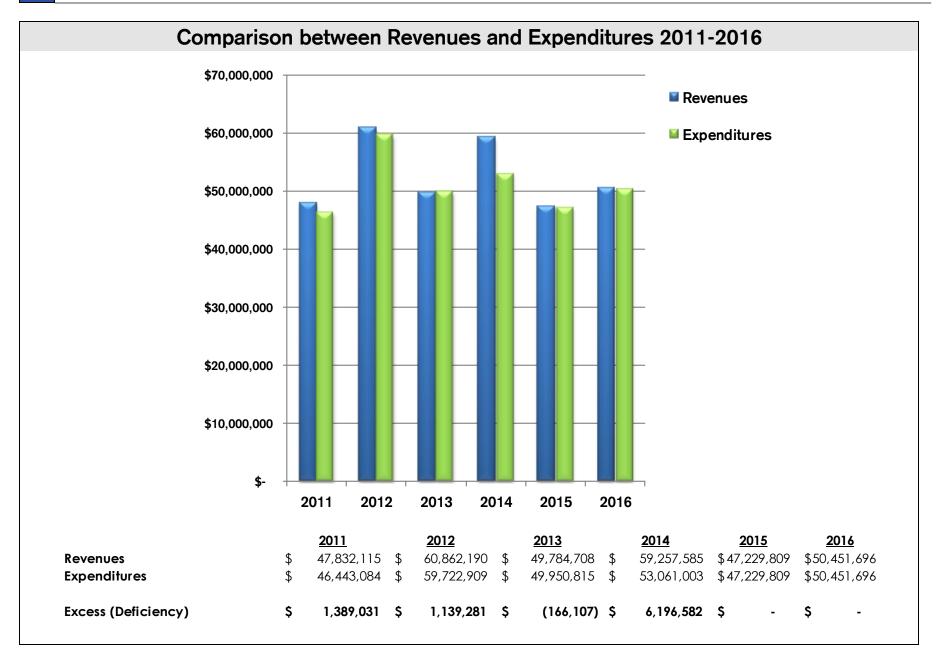

## GENERAL FUND REVENUE AND EXPENDITURE SUMMARY

|                                 | 2011<br>Actuals | 2012<br>Actuals | 2013<br>Actuals  | 2014<br>Actuals  | 2015<br>Adopted<br>Budget | 2016<br>Adopted<br>Budget |
|---------------------------------|-----------------|-----------------|------------------|------------------|---------------------------|---------------------------|
| REVENUE:                        |                 |                 |                  |                  |                           |                           |
| Taxes and Special Assessments   | \$<br>9,432,787 | \$<br>9,803,156 | \$<br>10,237,701 | \$<br>10,858,896 | \$11,581,253              | \$11,356,200              |
| Licenses and Permits            | 1,919,256       | 3,152,888       | 2,521,193        | 2,322,287        | 2,203,168                 | 2,345,060                 |
| Intergovernmental               | 19,036,888      | 20,343,939      | 20,470,600       | 27,494,746       | 23,005,825                | 25,623,402                |
| Special Distribution From State | 3,921,486       | 5,051,641       | 3,974,977        | 5,862,997        | 4,206,913                 | 4,788,858                 |
| Charges for Services            | 10,569,218      | 10,680,490      | 10,048,124       | 9,973,370        | 2,079,500                 | 2,144,000                 |
| Fines and Forfeitures           | 1,225,453       | 1,228,003       | 1,317,739        | 1,515,890        | 1,489,750                 | 1,492,875                 |
| Interest                        | 66,865          | 103,161         | (50,875)         | 117,236          | 62,500                    | 96,000                    |
| Miscellaneous                   | 715,861         | 577,481         | 800,756          | 636,712          | 512,900                   | 491,300                   |
| Grants                          | 428,010         | 454,837         | 452,353          | 469,798          | 475,000                   | 475,000                   |
| Transfers                       | 516,291         | 11,594          | 12,140           | 5,653            | 1,613,000                 | 1,288,000                 |
| Proceeds from Capital Financing | -               | 9,455,000       | -                | -                | -                         | -                         |
| Revenue from Reserves           | -               | -               | -                | -                | -                         | 351,001                   |
| TOTAL REVENUE                   | 47,832,115      | 60,862,190      | 49,784,708       | 59,257,585       | 47,229,809                | 50,451,696                |
| EXPENDITURES: City Council      | 305,176         | 307,277         | 306,502          | 273,201          | 288,648                   | 275,130                   |
| Mayor                           | 1,927,613       | 2,043,935       | 2,081,961        | 2,042,056        | 2,181,001                 | 2,357,082                 |
| City Clerk                      | 2,308,843       | 2,505,083       | 2,612,199        | 2,791,378        | 2,931,284                 | 3,148,331                 |
| Public Works                    | 9,786,433       | 10,866,956      | 10,638,680       | 11,045,101       | 3,998,818                 | 4,122,443                 |
| Police                          | 10,279,276      | 10,851,619      | 11,448,435       | 12,203,071       | 13,405,000                | 13,988,041                |
| Fire                            | 8,661,312       | 9,090,014       | 9,048,906        | 9,250,796        | 9,820,780                 | 10,177,213                |
| Parks and Recreation            | 4,818,155       | 5,227,998       | 5,391,801        | 5,659,406        | 6,235,383                 | 6,919,131                 |
| Treasurer                       | 527,917         | 628,649         | 563,674          | 600,209          | 662,124                   | 665,453                   |
| Engineering                     | 782,666         | 816,435         | 829,222          | 885,449          | 942,408                   | 992,907                   |
| Planning Services               | 1,621,978       | 1,838,426       | 1,716,842        | 1,747,706        | 1,945,689                 | 1,584,469                 |
| Development                     | -               | -               |                  |                  | -                         | 635,054                   |
| General Accounts                | 3,940,737       | 4,497,508       | 3,732,605        | 4,909,815        | 3,152,274                 | 3,859,093                 |
| Support Services                | 1,482,978       | 1,594,009       | 1,579,989        | 1,652,815        | 1,666,400                 | 1,727,350                 |
| Capital Financing Expenditure   | -               | 9,455,000       | -                | -                | -                         | -                         |
| TOTAL EXPENDITURES              | 46,443,084      | 59,722,909      | 49,950,815       | 53,061,003       | 47,229,809                | 50,451,696                |
| EXCESS REVENUES                 |                 |                 |                  |                  |                           |                           |
| OVER (UNDER) EXPENDITURES       | \$<br>1,389,031 | \$<br>1,139,281 | \$<br>(166,107)  | \$<br>6,196,582  | \$ -                      | \$ -                      |