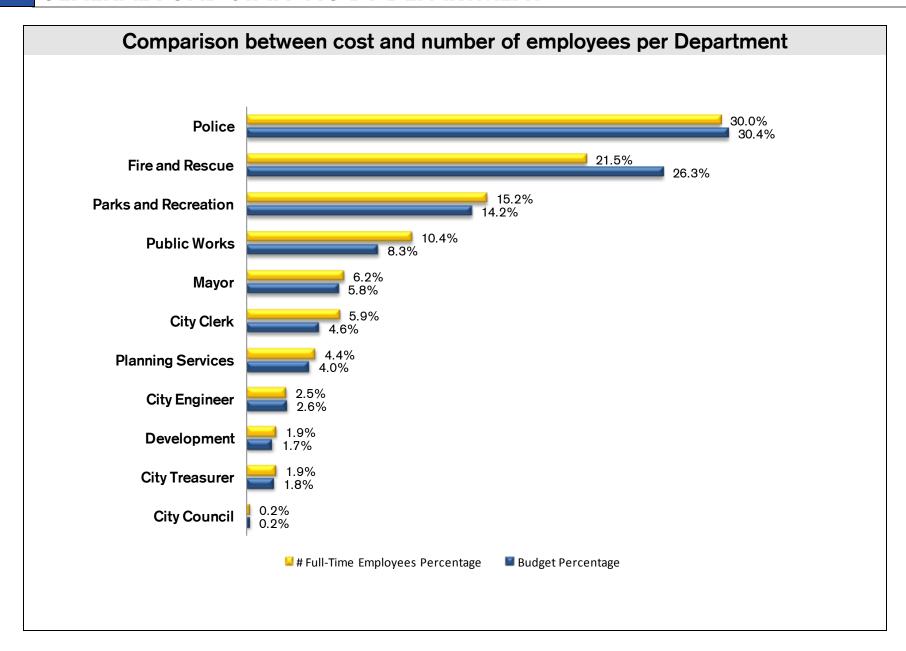

## **GENERAL FUND STAFFING BY DEPARTMENT**

| Department           |    | Budget     | Budget<br>Percentage |  |  |
|----------------------|----|------------|----------------------|--|--|
| City Council         | \$ | 81,319     | 0.2%                 |  |  |
| City Treasurer       |    | 640,063    | 1.8%                 |  |  |
| Development          |    | 607,404    | 1.7%                 |  |  |
| City Engineer        |    | 941,332    | 2.6%                 |  |  |
| Planning Services    |    | 1,454,419  | 4.0%                 |  |  |
| City Clerk           |    | 1,681,021  | 4.6%                 |  |  |
| Mayor                |    | 2,128,453  | 5.8%                 |  |  |
| Public Works         |    | 3,040,753  | 8.3%                 |  |  |
| Parks and Recreation | 0  | 5,193,871  | 14.2%                |  |  |
| Fire and Rescue      |    | 9,598,863  | 26.3%                |  |  |
| Police               |    | 11,106,041 | 30.4%                |  |  |
|                      | \$ | 36,473,537 | <del>-</del>         |  |  |

## **Number of Full-Time Personnel by Department**

| Department          | # Full-Time<br>Employees | # Full-Time<br>Employees<br>Percentage |  |  |
|---------------------|--------------------------|----------------------------------------|--|--|
| City Council        | 1.00                     | 0.2%                                   |  |  |
| City Treasurer      | 8.00                     | 1.9%                                   |  |  |
| Development         | 8.00                     | 1.9%                                   |  |  |
| City Engineer       | 10.70                    | 2.5%                                   |  |  |
| Planning Services   | 18.50                    | 4.4%                                   |  |  |
| City Clerk          | 25.00                    | 5.9%                                   |  |  |
| Mayor               | 26.10                    | 6.2%                                   |  |  |
| Public Works        | 44.30                    | 10.4%                                  |  |  |
| Parks and Recreatio | 64.40                    | 15.2%                                  |  |  |
| Fire and Rescue     | 91.00                    | 21.5%                                  |  |  |
| Police              | 127.00                   | 30.0%                                  |  |  |
|                     | 424                      | <del>_</del>                           |  |  |
| _                   |                          | _                                      |  |  |