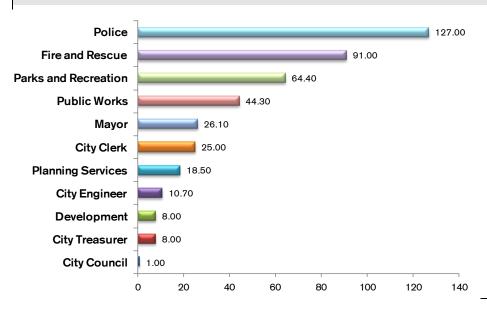

## **GENERAL FUND STAFFING BY DEPARTMENT**

| Department           |    | Budget     | Budget<br>Percentage |  |  |
|----------------------|----|------------|----------------------|--|--|
| City Council         | \$ | 81,319     | 0.2%                 |  |  |
| City Treasurer       |    | 640,063    | 1.8%                 |  |  |
| Development          |    | 607,404    | 1.7%                 |  |  |
| City Engineer        |    | 941,332    | 2.6%                 |  |  |
| Planning Services    |    | 1,454,419  | 4.0%                 |  |  |
| City Clerk           |    | 1,681,021  | 4.6%                 |  |  |
| Mayor                |    | 2,128,453  | 5.8%                 |  |  |
| Public Works         |    | 3,040,753  | 8.3%                 |  |  |
| Parks and Recreation | 0  | 5,193,871  | 14.2%                |  |  |
| Fire and Rescue      |    | 9,598,863  | 26.3%                |  |  |
| Police               |    | 11,106,041 | 30.4%                |  |  |
|                      | \$ | 36,473,537 | <del>-</del>         |  |  |

## **Number of Full-Time Personnel by Department**

| Department          | # Full-Time<br>Employees | # Full-Time<br>Employees<br>Percentage |  |  |
|---------------------|--------------------------|----------------------------------------|--|--|
| City Council        | 1.00                     | 0.2%                                   |  |  |
| City Treasurer      | 8.00                     | 1.9%                                   |  |  |
| Development         | 8.00                     | 1.9%                                   |  |  |
| City Engineer       | 10.70                    | 2.5%                                   |  |  |
| Planning Services   | 18.50                    | 4.4%                                   |  |  |
| City Clerk          | 25.00                    | 5.9%                                   |  |  |
| Mayor               | 26.10                    | 6.2%                                   |  |  |
| Public Works        | 44.30                    | 10.4%                                  |  |  |
| Parks and Recreatio | 64.40                    | 15.2%                                  |  |  |
| Fire and Rescue     | 91.00                    | 21.5%                                  |  |  |
| Police              | 127.00                   | 30.0%                                  |  |  |
|                     | 424                      | <del>_</del>                           |  |  |
| _                   |                          | _                                      |  |  |