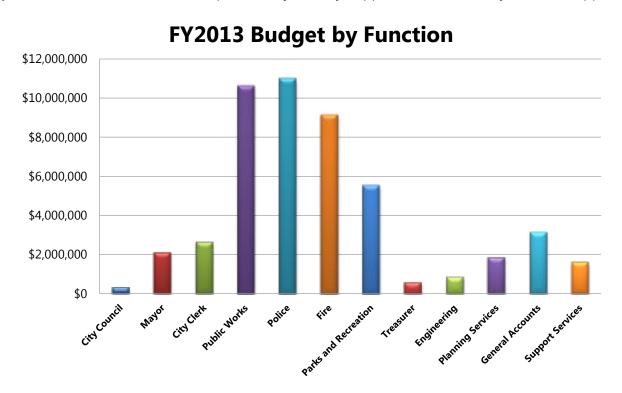

| EXPENDITURES:        | 2011<br>Actuals | 2012<br>Projected<br>Actuals | 2013<br>Proposed<br>Budget | Difference<br>from 2012<br>Projected<br>Actuals |
|----------------------|-----------------|------------------------------|----------------------------|-------------------------------------------------|
| City Council         | 305,174         | 411,204                      | 315,929                    | (95,275)                                        |
| Mayor                | 1,927,613       | 2,241,230                    | 2,086,978                  | (154,252)                                       |
| City Clerk           | 2,308,843       | 2,628,416                    | 2,627,650                  | (766)                                           |
| Public Works         | 9,786,433       | 11,003,142                   | 10,560,388                 | (442,754)                                       |
| Police               | 10,279,277      | 11,782,756                   | 11,111,712                 | (671,044)                                       |
| Fire                 | 8,661,311       | 8,992,824                    | 9,082,691                  | 89,867                                          |
| Parks and Recreation | 4,818,115       | 5,250,727                    | 5,493,532                  | 242,805                                         |
| Treasurer            | 527,917         | 653,088                      | 578,232                    | (74,856)                                        |
| Engineering          | 782,666         | 860,668                      | 855,391                    | (5,277)                                         |
| Planning Services    | 1,621,978       | 1,909,906                    | 1,837,639                  | (72,267)                                        |
| General Accounts     | 3,940,737       | 3,771,097                    | 3,429,879                  | (341,218)                                       |
| Support Services     | 1,482,978       | 1,589,579                    | 1,580,858                  | (8,721)                                         |
| TOTAL EXPENDITURES   | \$46,443,042    | \$51,094,636                 | \$49,560,879               | \$(1,533,757)                                   |