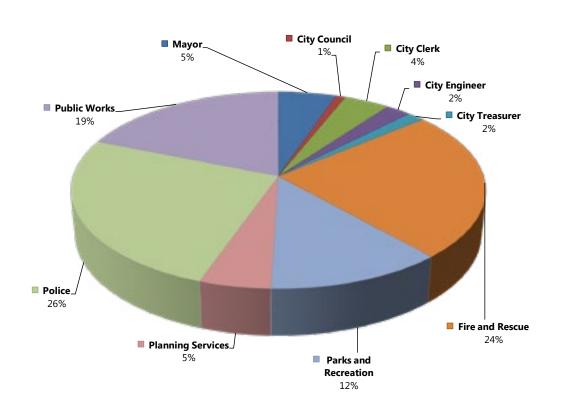

## **Revenue and Expenditure Summary**

|                               | 2009<br>Actuals | 2010<br>Actuals | 2011<br>Actuals | 2012<br>Amended<br>Budget | 2013<br>Proposed<br>Budget |
|-------------------------------|-----------------|-----------------|-----------------|---------------------------|----------------------------|
| REVENUE:                      |                 |                 |                 |                           |                            |
| Taxes and Special Assessments | \$9,152,956     | \$9,971,869     | \$9,432,787     | \$9,610,900               | \$10,091,041               |
| Licenses and Permits          | 1,830,051       | 1,860,367       | 1,919,256       | 2,139,549                 | 2,110,750                  |
| Intergovernmental             | 25,615,768      | 24,739,419      | 22,958,373      | 24,990,555                | 24,259,938                 |
| Charges for Services          | 9,868,835       | 10,692,267      | 10,569,218      | 10,523,665                | 10,596,772                 |
| Fines and Forfeitures         | 1,586,462       | 1,372,594       | 1,225,453       | 1,186,435                 | 1,307,128                  |
| Interest                      | 437,826         | 183,792         | 66,865          | 113,460                   | 115,985                    |
| Miscellaneous                 | 342,694         | 498,819         | 715,861         | 614,864                   | 598,702                    |
| Grants                        | 430,481         | 415,068         | 428,010         | 419,370                   | 465,563                    |
| Transfers                     | 146,230         | 751,402         | 516,291         | 19,050                    | 15,000                     |
| Revenue from Reserves         | -               | -               | -               | 2,476,788                 | -                          |
| TOTAL REVENUE                 | 49,411,303      | 50,485,599      | 47,832,114      | 52,094,636                | 49,560,879                 |