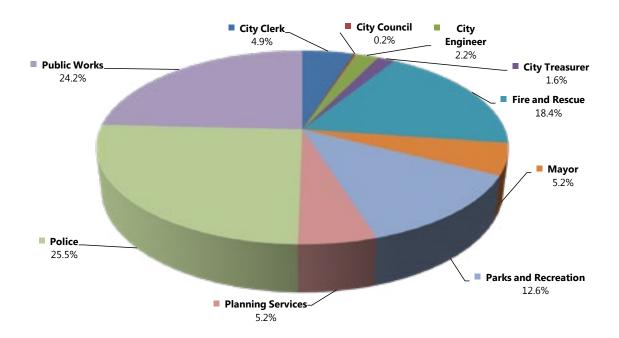

| EXPENDITURES:        | 2011<br>Actuals | 2012<br>Projected<br>Actuals | 2013<br>Proposed<br>Budget | Difference<br>from 2012<br>Projected<br>Actuals |
|----------------------|-----------------|------------------------------|----------------------------|-------------------------------------------------|
| City Council         | 305,174         | 411,204                      | 315,929                    | (95,275)                                        |
| Mayor                | 1,927,613       | 2,241,230                    | 2,086,978                  | (154,252)                                       |
| City Clerk           | 2,308,843       | 2,628,416                    | 2,627,650                  | (766)                                           |
| Public Works         | 9,786,433       | 11,003,142                   | 10,560,388                 | (442,754)                                       |
| Police               | 10,279,277      | 11,782,756                   | 11,111,712                 | (671,044)                                       |
| Fire                 | 8,661,311       | 8,992,824                    | 9,082,691                  | 89,867                                          |
| Parks and Recreation | 4,818,115       | 5,250,727                    | 5,493,532                  | 242,805                                         |
| Treasurer            | 527,917         | 653,088                      | 578,232                    | (74,856)                                        |
| Engineering          | 782,666         | 860,668                      | 855,391                    | (5,277)                                         |
| Planning Services    | 1,621,978       | 1,909,906                    | 1,837,639                  | (72,267)                                        |
| General Accounts     | 3,940,737       | 3,771,097                    | 3,429,879                  | (341,218)                                       |
| Support Services     | 1,482,978       | 1,589,579                    | 1,580,858                  | (8,721)                                         |
| TOTAL EXPENDITURES   | \$46,443,042    | \$51,094,636                 | \$49,560,879               | \$(1,533,757)                                   |