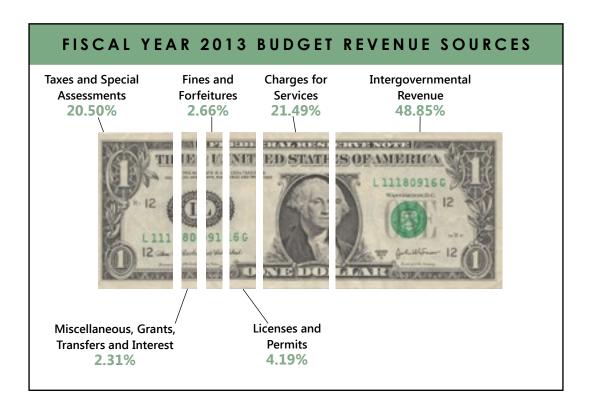

## Where Does the Money Come From?

The City of Cheyenne receives revenues from various sources which must be spent efficiently to provide services to residents and businesses. Below is a breakdown of the sources and percentages of revenue included in the fiscal year 2013 budget.

- Taxes and Special Assessments franchise fees, property and vehicle taxes
- Licenses and Permits building permits and various business licenses
- **Intergovernmental** sales taxes, mineral royalties, severance taxes and other revenue from governmental entities
- Charges for Services sanitation, recreation, parking and other miscellaneous charges for services
- Fines and Forfeitures fines from parking and other municipal code violations
- **Miscellaneous, Grants, Transfers and Interest** miscellaneous charges, police grants for school district services, and other miscellaneous revenues