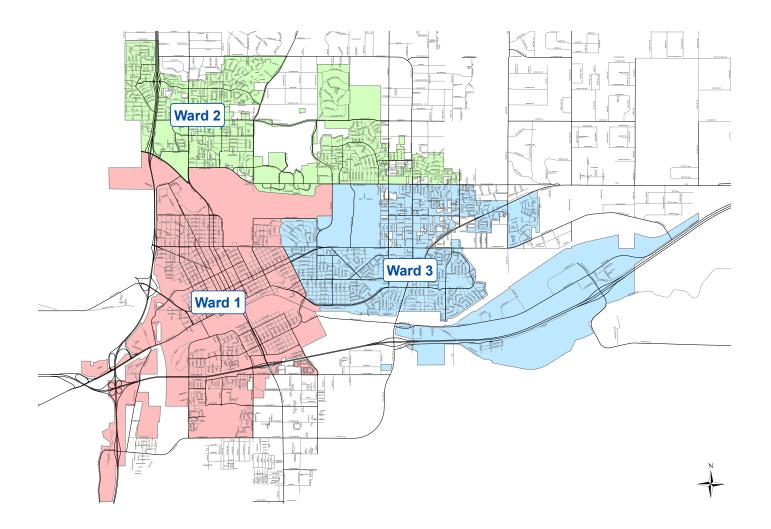

The City of Cheyenne had its beginning in 1867, when the Union Pacific Railroad came through on its way to the west coast. Settlement came so fast that the nickname "Magic City of the Plains" was adopted. The City operates under the Mayor-Council form of government. The Mayor is elected at large and on a non-partisan basis for a four-year term. The City is divided into three wards and three councilpersons are elected from each ward also on a non-partisan basis for a four-year term.