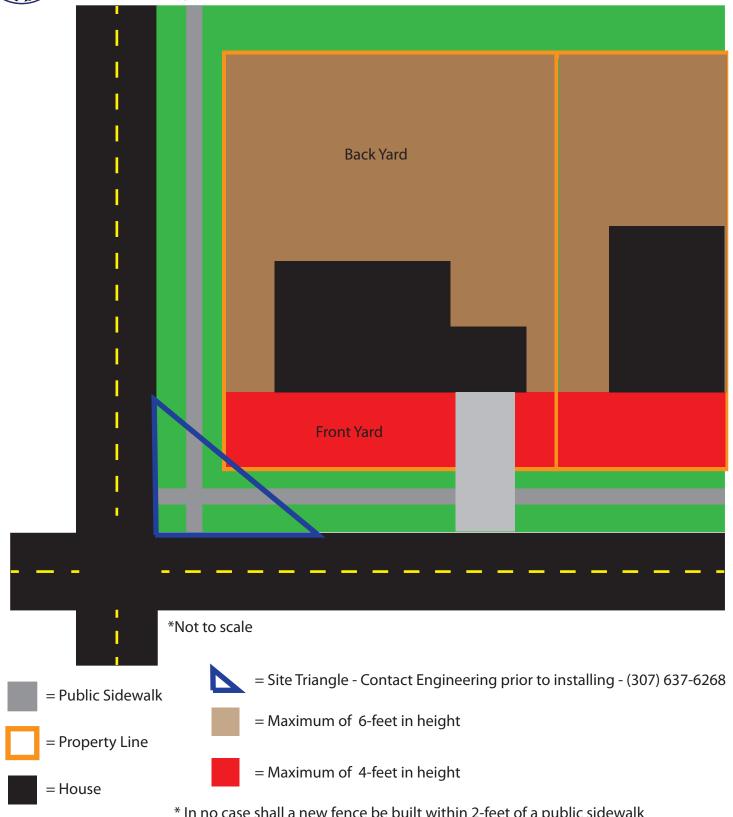

## Fencing Diagram

Fencing regulations can be found in the City of Cheyenne Unified Development Code Section 5.8.4

\* In no case shall a new fence be built within 2-feet of a public sidewalk

If you are unsure of where your property line is, we recomend you contact a Survey company. For a rough idea of where the property lines may be, you can use the Assessors map at the following link: https://greenwoodmap.com/laramie/map#zcr=2/795000/300000/0&lyrs=publiclands,physftr,ownership,roads

If you have any further questions please contact the Planning and Development Department at (307) 637-6282